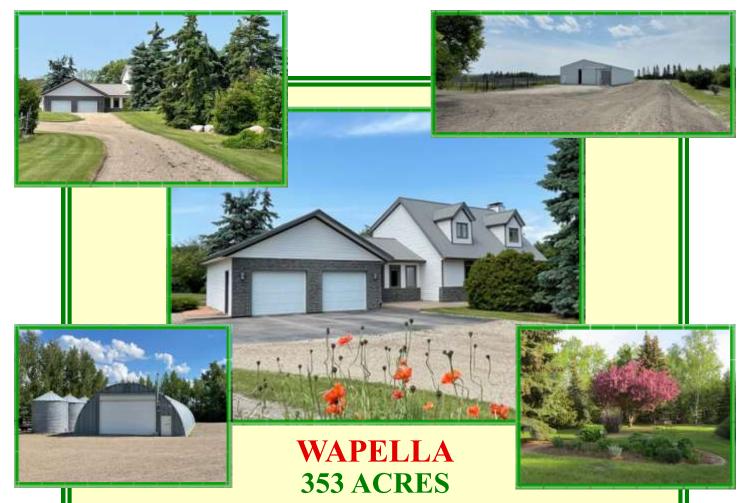

- 353.16 acres of gentle roll topography; 285 SAMA arable acres; 2025 SAMA land assessment 580,000; SCIC soil G, G, J
- 280' Well; Dugout; Aztec Water System; Water Softener; R/O Drinking Water
- (7) 1,650 bu. Steel Grain Bins (on concrete, aeration setup)
- 40'x80' Cattle/Calving Barn (concrete grade beam on piles, gravel floor, metal clad, 100 amp power, 10'x16' office with water and baseboard heating, 4 exterior pens + bull pen, plumbed for 4 watering bowls); 50'x80' Airplane Hangar (steel arch frame, concrete floor, 220 power, reinforced structurally to store grain, doors on both sides); 40'x120' Shop (steel); 32'x40' Shop (insulated, painted concrete floor, work bench, electric forced air furnace, wood burning stove); 40'x88' Shed (2 sliding doors, 2 walk -in doors); 200 amp Power to Yard (underground); Generator Hookup
- 1750 sq ft 2 Level Home (1980) 3 bedrooms, 1½ bathrooms, recently updated kitchen cabinets, wood burning fireplace, central air, central vac, partly developed basement, electric forced air heat, insulated attached double garage
- Located on Highway #1 between Wapella and Moosomin
- Exceptionally well-cared for yard with mature trees
- Includes stainless steel fridge, stove, microwave, dishwasher, washer, dryer