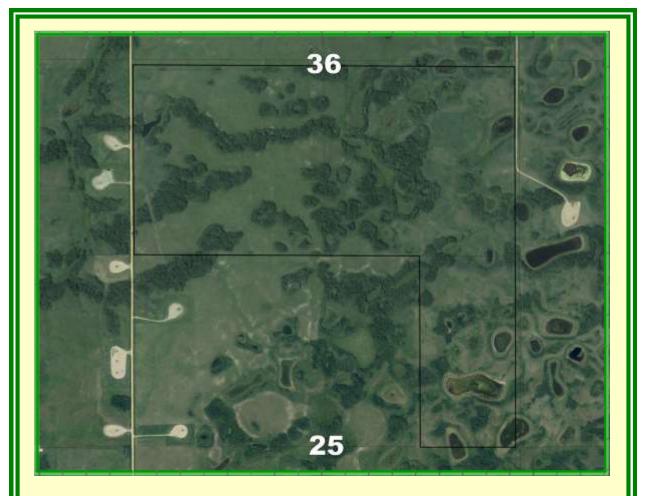

## HANDSWORTH 393 ACRES

- 393.20 acres some rolling topography; 95 SAMA Arable acres, balance pasture; 3 and 4 strand perimeter fencing
- SAMA Assessment of 316,300; SCIC Soil Classification of 'H' and 'L' (SE-36 not classified)
- Located East of Handsworth, SK, between Stoughton and Kipling