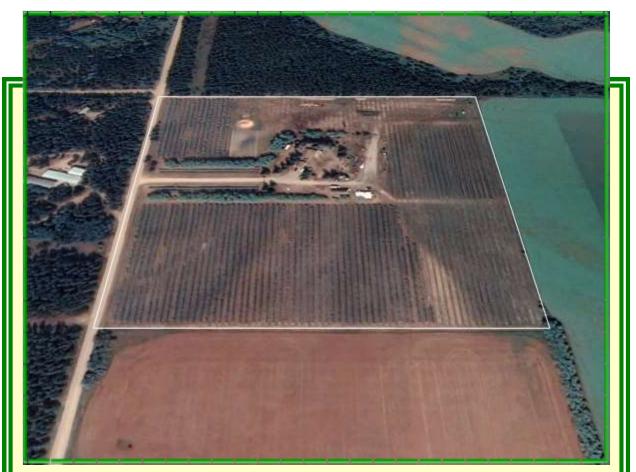

## NIPAWIN 38.96 ACRES SASKATOON BERRY FARM

- Room to roam on 38.96 acres just minutes from Nipawin on Mabel Hill Road. 25 acres Saskatoon Berries with 8' high perimeter Paige Wire fence); Garden Area
- 2 Sandpoint Wells 1 for house, 1 for outside watering
- 32'x56' Quonset; 26'x49' Wood Storage Crib; Berry Storage Shed (7 fridges & freezers); Chemical Shed; Chicken Coop and Chicken Run
- 1730 sq ft Bungalow (448 sq ft addition in 2017) 3 bedrooms +2 down, 2<sup>1</sup>/<sub>2</sub> bathrooms, wood laminate and lino on main floor, main floor laundry, deck, 1282 sq ft partially developed basement, natural gas heat, recent shingles, detached double garage (heated, double insulated); Large Paved Parking Lot
- Includes Saskatoon Berry Business, Berry Harvester, Trimmer
- Firewood Cutting Business also available; Contact Us for Details!