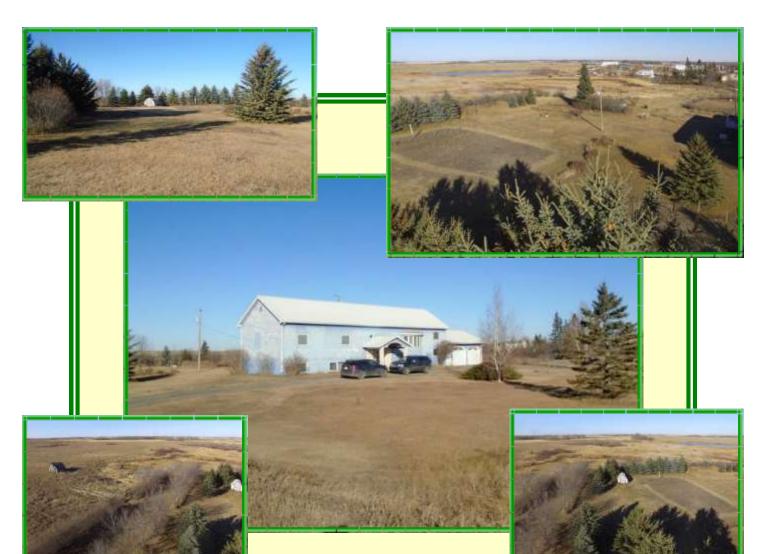

## MELVILLE 80 ACRES

- 80.55 acre acreage located 1 mile West of Melville, SK; flat topography with 67 SAMA cultivated acres in tame grass (mostly 3-strand fencing)
- 16' Well (2017); Well (easement for neighbour); Water Softener; Water Treatment System
- Garden Shed (asphalt shingles); Garden Area
- 1824 sq ft Bi-Level (1965, totally renovated in 1994-95) 3 bedrooms + 1 down (master with 4-piece ensuite with Jet Tub and walk-in closet), 3 bathrooms, deck off kitchen with double doors, new doors and windows in 1996-97, mostly developed basement with independent suite, natural gas boiler heat, double attached garage, stucco exterior, metal roof
- Includes 2 stoves, 2 fridges, 2 freezers, Generator (natural gas, auto-setup)!