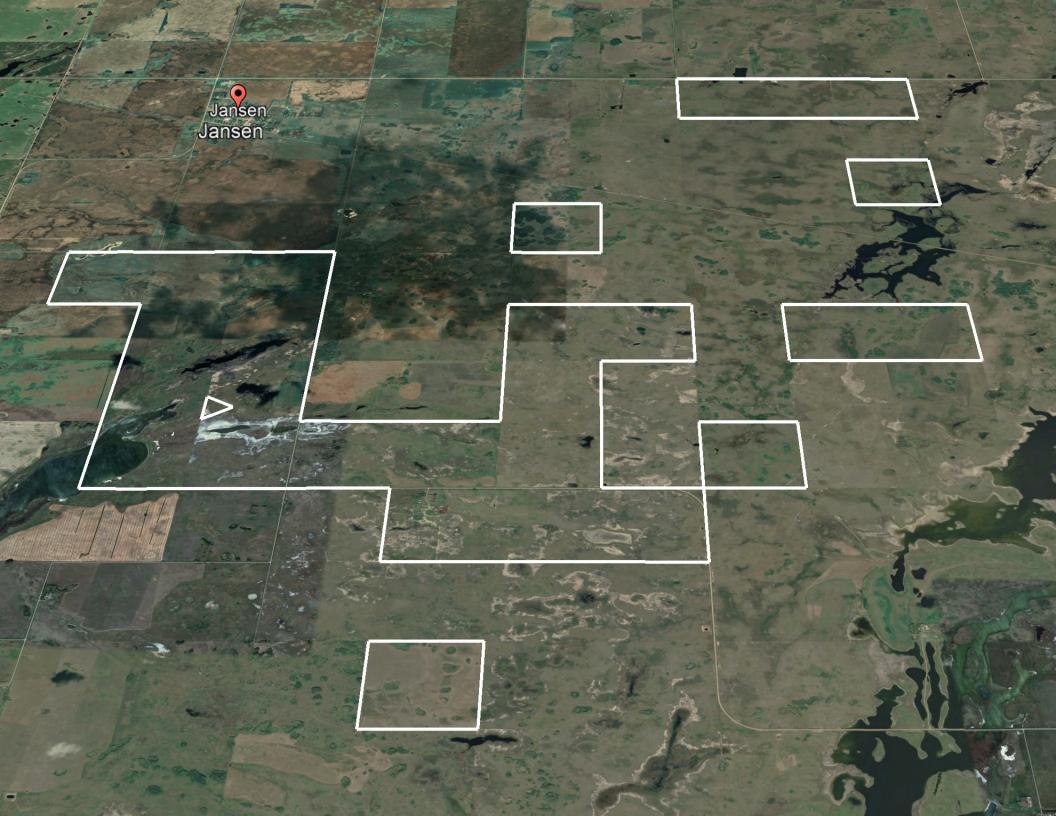

- 4254 ACRES
   3460.71 deeded acres + 794.10 leased gentle rolling to level topography; 550 acres tame hay, 225 acres cropped in 2024, 150 acres improved pasture, balance native grass; 14 quarters fenced (mostly 4-strand, some cross fencing); SAMA Land Assessment of Deeded land 1,734,700
- 38'x36" Well (galvanized metal crib); 165'x5" Well (flowing, pvc crib); 165'x5" Well (flowing, pvc crib, SW-17); 5 Dugouts (plus water on leased land)
- 15,700 bu. Steel Grain Storage (one hopper bottom)
- 32'x40' Shop (straight wall, insulated, concrete floor, oil furnace); 40'x80' Shed (pole construction); 32'x64' Calving Barn (pole construction, power, hydrant, water trough, maternity pen); 24'x96' Cattle Shelter (open front); 24'x60' Cattle Shelter (open front); Corral System (7 pens, Hi Qual crowding tub, S-alley, squeeze)
- 1700 sq ft Bi-Level (1987) 3 bedrooms + 1 down, 3 bathrooms (full, 3/4 down, 1/2 ensuite), floating island kitchen, fireplace in living room, sunroom, central air (2022), wood burning fireplace, newer triple pane windows, developed basement, oil furnace, single attached garage; includes fridge, stove, portable dishwasher, washer, dryer, basement fridge, stove, and 2 freezers
- Located SE of Jansen, SK