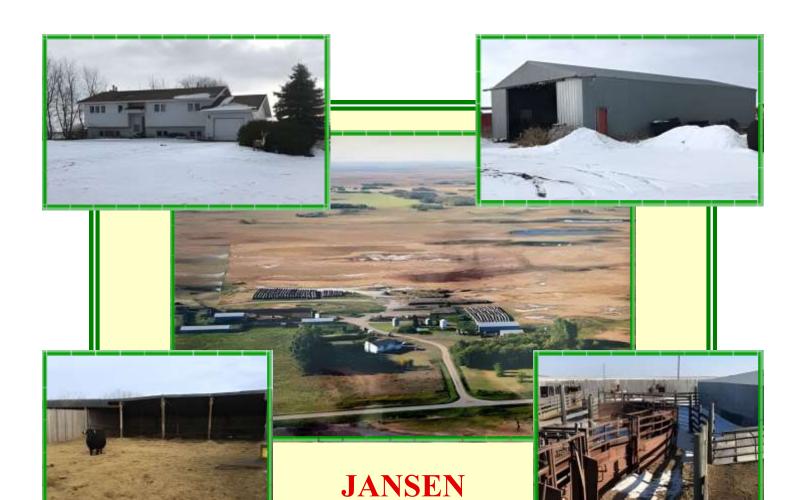

- 4254 ACRES
   3460.71 deeded acres + 794.10 leased gentle rolling to level topography; 550 acres tame hay, 225 acres cropped in 2024, 150 acres improved pasture, balance native grass; 14 quarters fenced (mostly 4-strand, some cross fencing); SAMA Land Assessment of Deeded land 1,734,700
- 38'x36" Well (galvanized metal crib); 165'x5" Well (flowing, pvc crib); 165'x5" Well (flowing, pvc crib, SW-17); 5 Dugouts (plus water on leased land)
- 15,700 bu. Steel Grain Storage (one hopper bottom)
- 32'x40' Shop (straight wall, insulated, concrete floor, oil furnace); 40'x80' Shed (pole construction); 32'x64' Calving Barn (pole construction, power, hydrant, water trough, maternity pen); 24'x96' Cattle Shelter (open front); 24'x60' Cattle Shelter (open front); Corral System (7 pens, Hi Qual crowding tub, S-alley, squeeze)
- 1700 sq ft Bi-Level (1987) 3 bedrooms + 1 down, 3 bathrooms (full, 3/4 down, 1/2 ensuite), floating island kitchen, fireplace in living room, sunroom, central air (2022), wood burning fireplace, newer triple pane windows, developed basement, oil furnace, single attached garage; includes fridge, stove, portable dishwasher, washer, dryer, basement fridge, stove, and 2 freezers
- Located SE of Jansen, SK